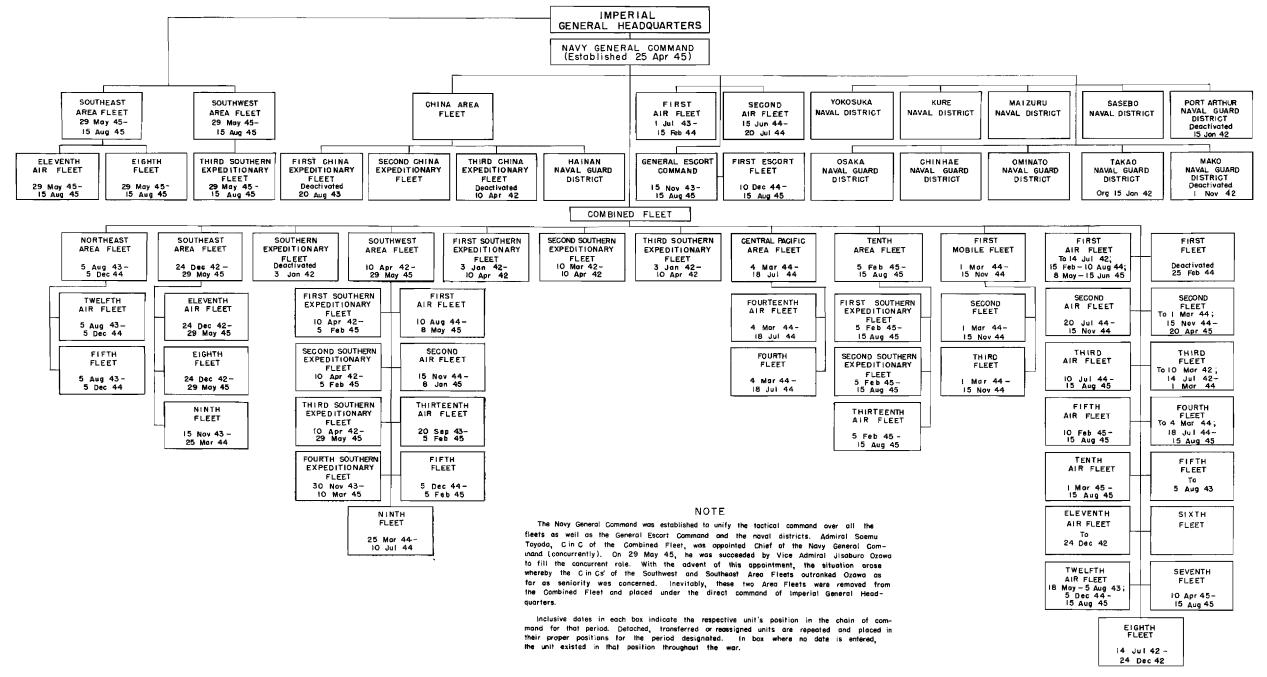

# PART I

ORGANIZATION OF THE FLEETS

#### NOTE

Part I is primarily concerned with the organization of Fleets with numerical designations. The organizations of the First to Fourth Southern Expeditionary Fleets inclusive, which should be categorically listed in Part I, have been noted in Part III under the Southwest Area Fleet.

Ships and naval units which were under the direct command of the C-in-C of the Combined Fleet were placed under the heading of Combined Fleet as were the attached units. The Combined Fleet, in its full sense, actually encompassed all the Fleets listed in Parts I,  $\rm II$  and  $\rm III$  as well as the directly assigned and attached units.

The First Mobile Fleet, not graphically shown in any Part of this volume, was composed of the Second and Third Fleets and existed as such from 1 Mar to 15 Nov 44.

In the following charts, the double horizontal lines represent the active tour of the naval units which comprised each Fleet and the single horizontal lines represent the breakdown of each naval unit. Changes in the organization are noted as they occurred with dates in parenthesis.