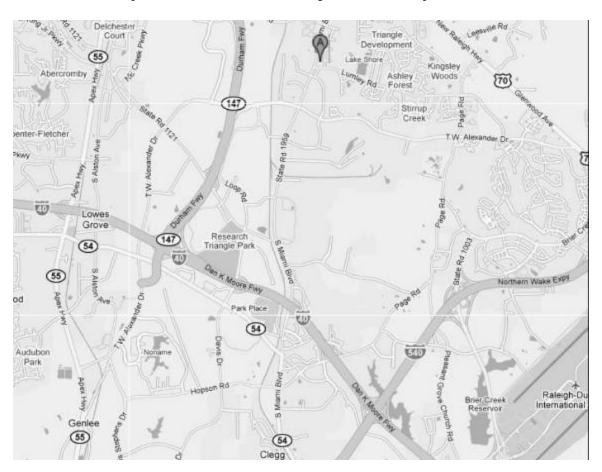

From West: Take I-40 East towards Durham. Take Exit #281, Miami Blvd. Turn right on Miami and go about 3 miles. Cross the large intersection at Alexander, then cross the next light at Lumley. 2603 is the house on the right just past the dental office. There is a small grayish house with a 2-story bldg and a large gravel lot in back. Simply pull into the drive and park behind the house. The studio is the building directly in front of you.

From East: Take I-40 West towards Durham. Take Exit #281, Miami Blvd. Turn right on Miami and go about 3 miles. Cross the large intersection at Alexander, then cross the next light at Lumley. 2603 is the house on the right just past the dental office. There is a small grayish house with a 2-story bldg and a large gravel lot in back. Simply pull into the drive and park behind the house. The studio is the building directly in front of you.

Look for the Address 2603 on the mail box. This will look like a residence. Turn into the driveway and the studio will be right in front of you.